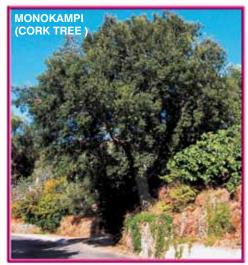

In Monokambi, a visit to the church of Aghia Sofia is worthwhile, where part of the structure is built into a cave where the holy remains were found. It is in this village that the only remaining cork tree (Oak or Cork) of the island still stands.