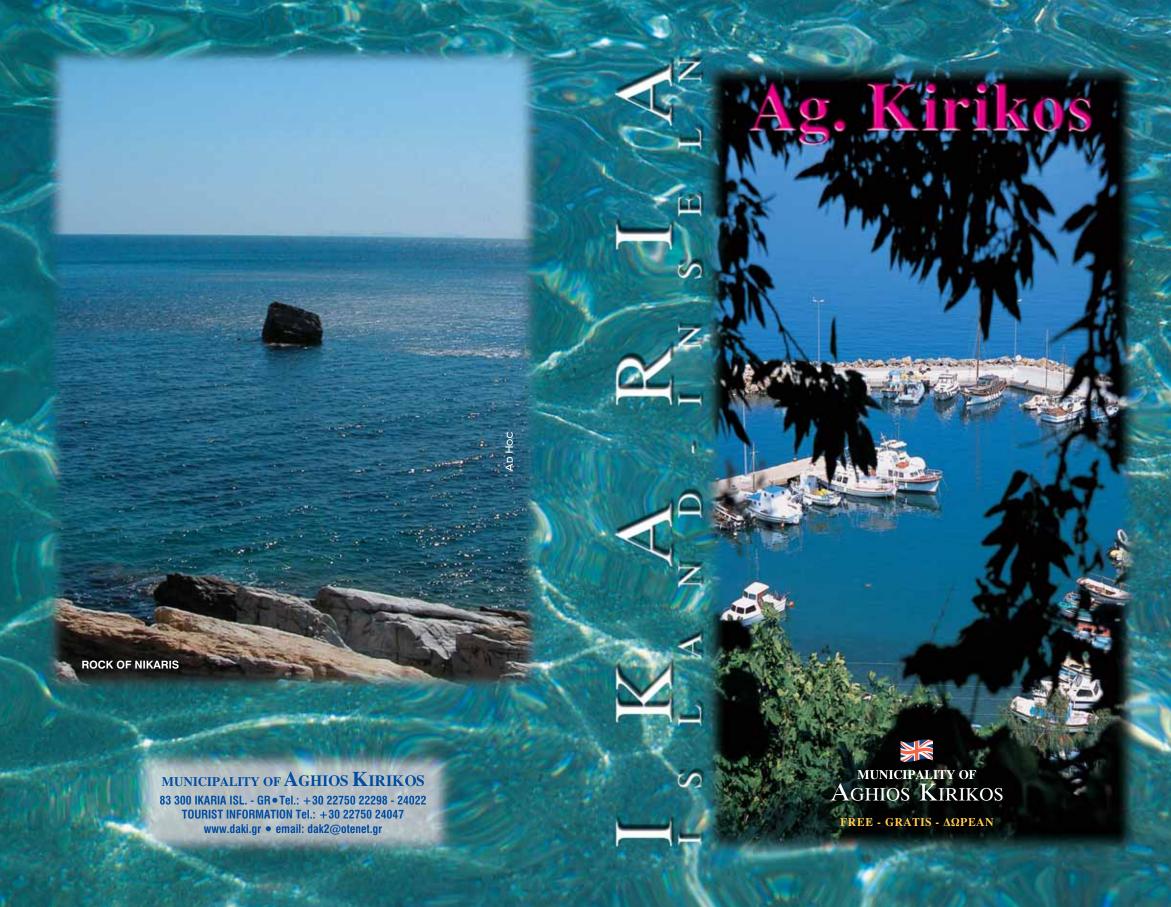

# AGHIOS KIRIKOS

I karia belongs to the group of islands of the eastern Sporades, while its neighbour to the east is the island of Samos, to the southeast are the islands known as Fourni, to the south is the island of Patmos, to the west Mykonos and to the north is the island of Chios.

The seat of the Municipality of Aghios Kirikos is the town of Aghios Kirikos, which is also the island's capital. To the north rises the granite mass that is the mountain Atheras ("Pramnos" to the ancients), at a height of 1,040 metres. It surrounds the Municipality of Aghios Kirikos as if an embrace, from Lefkada to Katafigi(on), from where it descends to the health

resort of Thermes.

Aghios Kirikos is a relatively new town. Its older communities lie to the north (from Sevdali Lane and up) and towards the west in the area of Fleves, which dates to approximately 1750. However, this area was inhabited in antiquity, a fact that its archaeological finds attest to, but was gradually abandoned because of pirate raids.