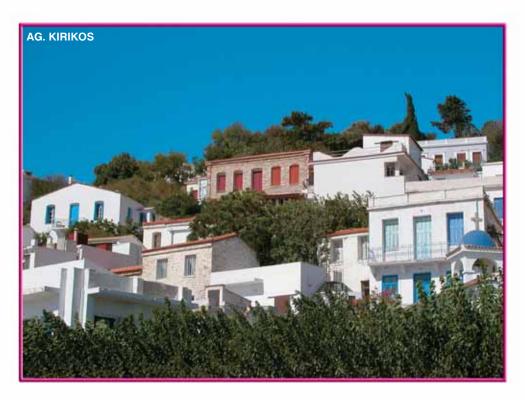

The seat of the Municipality of Aghios Kirikos is the town of Aghios Kirikos, which is also the island's capital. To the north rises the granite mass that is the mountain Atheras ("Pramnos" to the ancients), at a height of 1,040 metres. It surrounds the Municipality of Aghios Kirikos as if an embrace, from Lefkada to Katafigi(on), from where it descends to the health

resort of Thermes.

Aghios Kirikos is a relatively new town. Its older communities lie to the north (from Sevdali Lane and up) and towards the west in the area of Fleves, which dates to approximately 1750. However, this area was inhabited in antiquity, a fact that its archaeological finds attest to, but was gradually abandoned because of pirate raids.