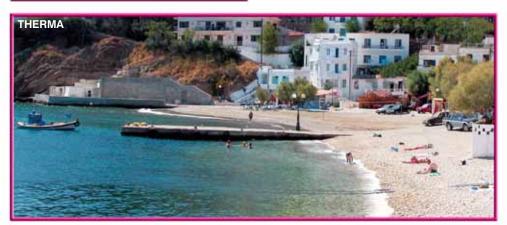

Visitors to the island can arrive either at the airport, close to Faros, or at the port of Aghios Kirikos. There are a multitude of modern hotels, rooms for rent and restaurants both in Aghios Kirikos and in neighbouring Therma, where visitors can also visit the mineral springs. And for those who love trips, excitement and intense activity, the Municipality's neighbouring villages as well as the nearby islands await them, while the Municipality's travel agencies offer

Also near Xylosirtis is the Monastery of the Evangelist of the Theotokos of Lefkada. It was founded in 1775 (during the time of Eridas ton Kolivadon) by Aghios Nifonas of Chios, coepicure, by Aghios Makarios of Notaras and other priests who had come from the peninsula of Mt. Athos in northern Greece. To the east of the Monastery of Lefkada is Thermos and its mineral springs, which are used in the treatment of psoriasis.

The mineral springs of "Thermo Lefkadas" are classified as sodium-chloride waters, and contain a small percentage of radium, which beneficially affect the functioning of the cardio-vascular system in patients with neuro-circulatory maladies caused by low blood pressure, with arterial hypertension, rheumato-cardiac illnesses, and in patients with venous deficiency. A beneficial effect on dermatological afflictions and especially on psoriasis has been observed at the spring waters of Lefkada, because of the high concentration of sulphuric anions therein.