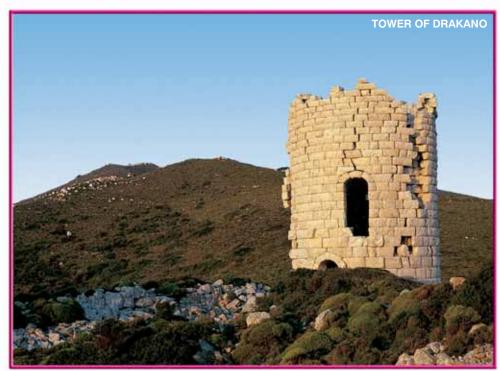

In antiquity, two large cities prevailed on the island: Inoi or Ini (today's Kambos, in the northern part of the island), and Thermes in the South, on the spot where even today, the Municipality of Aghios Kirikos runs a spa/health resort. During the Hellenistic years, a third city called Drakano emerged on the extremely strategic eastern edge of the island, built on the mountain and cape of the same name. Visitors to Drakano can admire the city walls, towers as well as the large circular tower of the 3rd century B.C. at the northern edge of the city's acropolis. This tower seems to have acted as a sort of lighthouse or lantern for seafarers, and it is for this reason that the entire south-eastern part of the island is known as Fanari ("Lantern"). Visitors can discern ruins of port facilities, shipyards, etc. in the twin bays below the