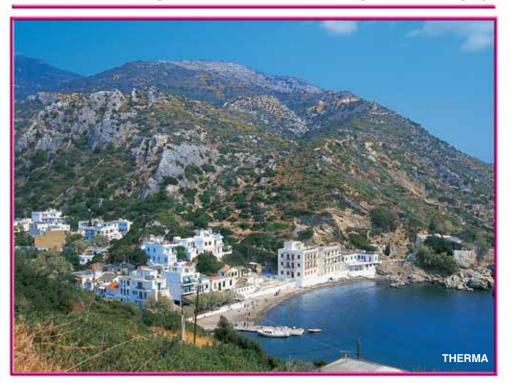

Also near Xylosirtis is the Monastery of the Evangelist of the Theotokos of Lefkada. It was founded in 1775 (during the time of Eridas ton Kolivadon) by Aghios Nifonas of Chios, coepicure, by Aghios Makarios of Notaras and other priests who had come from the peninsula of Mt. Athos in northern Greece. To the east of the Monastery of Lefkada is Thermos and its mineral springs, which are used in the treatment of psoriasis.

## HEALING MINERAL SPRINGS

The mineral springs of Ikaria, situated in the southern part of the island in the area of Aghios Kirikos, command an important placement among the seventeen (17) main natural mineral springs of the country. These springs are classified as hot, radioactive salt springs, and differentiate amongst them according to intensity of radioactivity and of temperature.