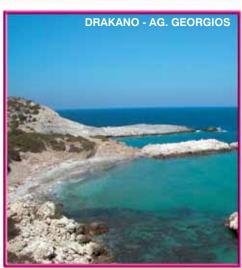

In antiquity, two large cities prevailed on the island: Inoi or Ini (today's Kambos, in the northern part of the island), and Thermes in the South, on the spot where even today, the Municipality of Aghios Kirikos runs a spa/health resort. During the Hellenistic years, a third city called Drakano emerged on the extremely strategic eastern edge of the island, built on the mountain and cape of the same name. Visitors to Drakano can admire the city walls, towers as well as the large circular tower of the 3rd century B.C. at the northern edge of the city's acropolis. This tower seems to have acted as a sort of lighthouse or lantern for seafarers, and it is for this reason that the entire south-eastern part of the island is known as Fanari ("Lantern"). Visitors can discern ruins of port facilities, shipyards, etc. in the twin bays below the

In Negia, a coastal village which is lush and rich in springs and which has a beach perfect for swimming or fishing, visitors will see the remains of the Paleo-Christian basilica of Aghios Giorgis as well as an ancient mining furnace at Siderokapso, and enjoy the most beautiful sunset one has ever seen.