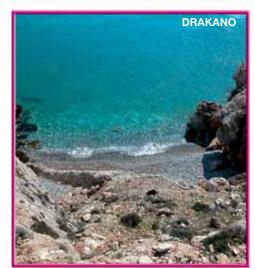

In antiquity, two large cities prevailed on the island: Inoi or Ini (today's Kambos, in the northern part of the island), and Thermes in the South, on the spot where even today, the Municipality of Aghios Kirikos runs a spa/health resort. During the Hellenistic years, a third city called Drakano emerged on the extremely strategic eastern edge of the island, built on the mountain and cape of the same name. Visitors to Drakano can admire the city walls, towers as well as the large circular tower of the 3rd century B.C. at the northern edge of the city's acropolis. This tower seems to have acted as a sort of lighthouse or lantern for seafarers, and it is for this reason that the entire south-eastern part of the island is known as Fanari ("Lantern"). Visitors can discern ruins of port facilities, shipyards, etc. in the twin bays below the

Yet another route from Perdiki to Faros leads one under the castle of Kefalas (or Castle of Lefas), down the stairway with its ruins of ancient houses and the church of Aghios Savvas (the "Mystras"- renowned Peloponnesian monastic complex- of Ikaria), to the beach of Aghia Paraskevi, or towards the airport and ending at Kambos, Faros, with its vast beaches and lovely seafood restaurants right on the beach. From Faros all the way to Aghios Kirikos, there are spectacular beaches perfect for swimming and fishing such as Glyfadi, Anefantis, Nifi, Kerame with its lovely plane trees and Nealia with the immense cliff of Denomopetras, site of ancient worship. From Katafigi, two