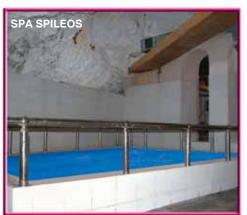

In the area of Thermes, there is the mineral spa of "Spileos", which possesses a steam bath, sauna and swimming pool with sodium-chloride water and a small percentage of radium. Its natural properties are used in the treatment of a variety of illnesses, for health maintenance, prevention and for physical strengthening in general.

#### **MUNICIPALITIES**

22750 22298 22750 24021 22750 22202 22750 23315 22750 24022 22750 23316 **TOURIST INFORMATION 22750 24047** 

SPA "APOLLONAS" 22750 24048 SPA "SPILEOS" 22750 24049