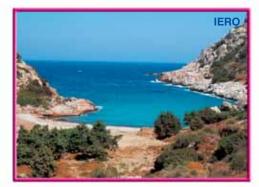

city walls.

Further north, on the other side of the promontory is the bay of lero, with its cave of the same name. Ancient tradition maintains that the god Dionysus was raised here.

Even further north of lero and above the airport, at a site called Propezouloti, are the megalithic monuments (Menhir), which stand rooted to the ground or fallen over, witnesses of some secret ancient worship.