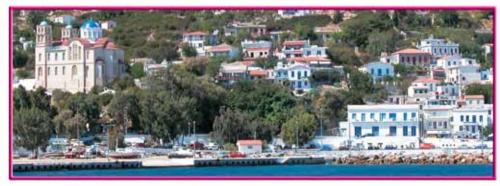

The seat of the Municipality of Aghios Kirikos is the town of Aghios Kirikos, which is also the island's capital. To the north rises the granite mass that is the mountain Atheras ("Pramnos" to the ancients), at a height of 1,040 metres. It surrounds the Municipality of Aghios Kirikos as if an embrace, from Lefkada to Katafigi(on), from where it descends to the health

resort of Thermes.

Aghios Kirikos is a relatively new town. Its older communities lie to the north (from Sevdali Lane and up) and towards the west in the area of Fleves, which dates to approximately 1750. However, this area was inhabited in antiquity, a fact that its archaeological finds attest to, but was gradually abandoned because of pirate raids.

Visitors can walk along the cobblestone lanes in the old town of Aghios Kirikos, admire the church of Aghios Nikolaos with its carved wooden icon screen dating back to 1820-30 in the main square, see the Gymnasium (a neoclassical structure) as well as the church of Aghios Kirikos, both designed by the Belgian architect DuBray, or visit the Municipality's Archaeological Museum or Folklore-Historical Museum.