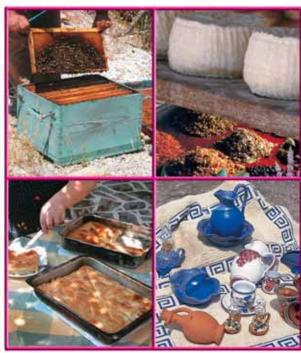

### LOCAL FOODS

Here on Ikaria people are simple, hospitable, kindhearted, genuine islanders.

They preserve their manners, customs and traditions.

They continue to cultivate vines and produce the famous dark dry wine, "Pramnios Inos" praised by Homer: that is distinguished for its taste, colour and aroma:

They carry on making alcoholic drinks with a strong taste, characteristic of which is the famous ouzo:

They still gather aromatic plants: Produce top quality honey, homemade sweets and unique herb pies; Engage in agriculture and stock farming:

Work in pottery and ceramics.