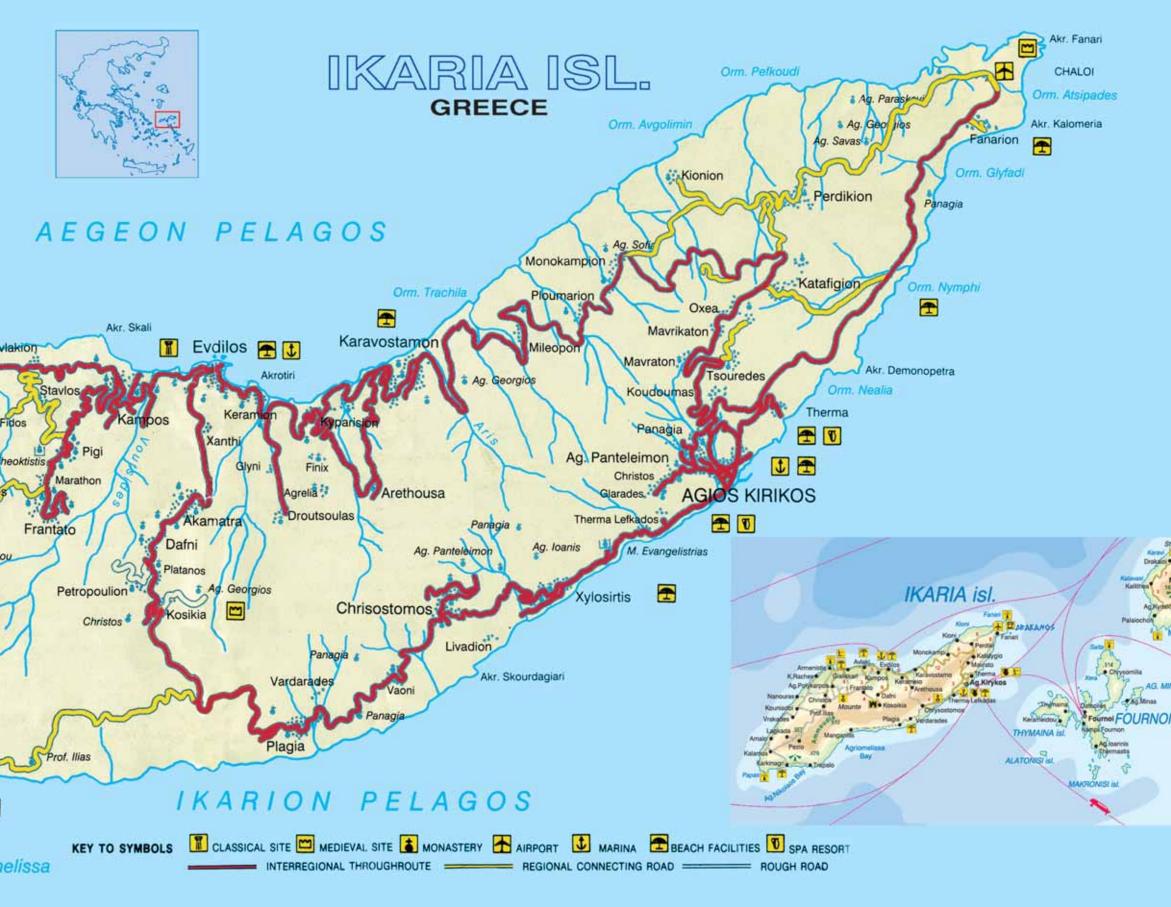

# AGHIOS KIRIKOS

I karia belongs to the group of islands of the eastern Sporades, while its neighbour to the east is the island of Samos, to the southeast are the islands known as Fourni, to the south is the island of Patmos, to the west Mykonos and to the north is the island of Chios.

The island is approximately 40 kilometres in length. Most people are well familiar with the stories related to King Minos, the Labyrinth, Pasiphae, the Minotaur and Daedalus. For thousands of years, the Ikarians have pointed to a rocky islet they call "Nikaris", off the beach of Vaonis in the village of Chrysostomos, where Icarus is said to have fallen from the sky and drowned. On the shore, there is an iron-nickel vein that runs through pure white marble rock that they call the "blood of Icarus", because they believe that it was ejected towards the land and froze there when Icarus was falling to the sea. It is from this tradition that the island was named "Ikaros" and later Ikaria.

In antiquity, two large cities prevailed on the island: Inoi or Ini (today's Kambos, in the northern part of the island), and Thermes in the South, on the spot where even today, the Municipality of Aghios Kirikos runs a spa/health resort. During the Hellenistic years, a third city called Drakano emerged on the extremely strategic eastern edge of the island, built on the mountain and cape of the same name. Visitors to Drakano can admire the city walls, towers as well as the large circular tower of the 3rd century B.C. at the northern edge of the city's acropolis. This tower seems to have acted as a sort of lighthouse or lantern for seafarers, and it is for this reason that the entire south-eastern part of the island is known as Fanari ("Lantern"). Visitors can discern ruins of port facilities, shipyards, etc. in the twin bays below the

The seat of the Municipality of Aghios Kirikos is the town of Aghios Kirikos, which is also the island's capital. To the north rises the granite mass that is the mountain Atheras ("Pramnos" to the ancients), at a height of 1,040 metres. It surrounds the Municipality of Aghios Kirikos as if an embrace, from Lefkada to Katafigi(on), from where it descends to the health