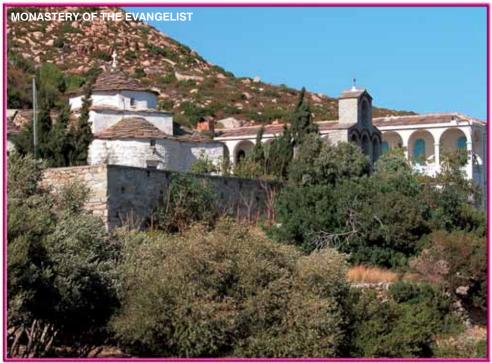

Also near Xylosirtis is the Monastery of the Evangelist of the Theotokos of Lefkada. It was founded in 1775 (during the time of Eridas ton Kolivadon) by Aghios Nifonas of Chios, coepicure, by Aghios Makarios of Notaras and other priests who had come from the peninsula of Mt. Athos in northern Greece. To the east of the Monastery of Lefkada is Thermos and its mineral springs, which are used in the treatment of psoriasis.