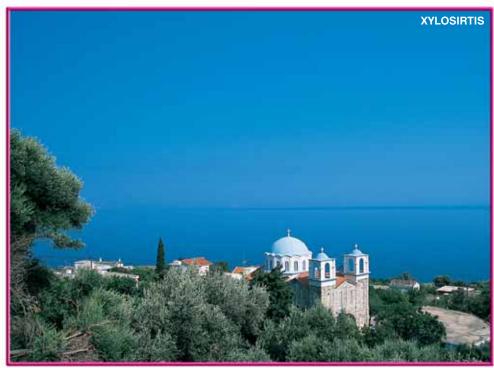

Xylosirtis is yet another village with beautiful beaches and churches with elaborate bell towers. Gushing forth onto the beach near this village is the "Athanato Nero", water that is said to be excellent in the treatment of kidney stones. Nearby, gazing out from the cliffs towards the deep blue sea, the "Old Lady of Kakoperatos" stands immobile. Legend has it that a mother used to come down to the cliffs and look out onto the horizon every day, waiting for her long-absent son to return. One day, she was told that the ship that he had been travelling on had sunk and that her beloved son had drowned. Her pain was so unbearable that God took pity on her and "petrified" her (turned her into stone). During the 1950s, the sculptor Nikos Ikaris carved the rock, painted it and unveiled a sculpture of a young girl. She was dubbed the

"Mermaid of the Beach", who had been revived and rejuvenated, because her son had finally returned to the island.

Another legend says that the old lady is the one that March froze when he borrowed a day from February, after February had made fun of him. It is interesting for hikers to attempt a climb north of Xylosirtis to the medieval (almost completely deserted today) village of Kambas.