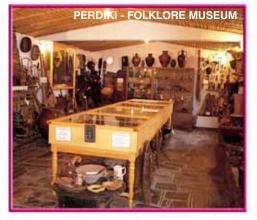

A day excursion to the villages of Perdiki, Negia (Kioni), Monokambi, Ploumari, Miliopo will be an unforgettable experience for the visitor. Perdiki has a multitude of churches from the 17th and 18th centuries, in addition to contemporary ones.

In Ploumari, the visitor will delight in its

beautiful churches with their carved wooden icon screens. And in Miliopo, the last village of the Municipality of Aghios Kirikos, a visit to the Paleo-Christian basilica of Taxiarchi (the Archangel) is worthwhile, as is the large castle on the cliffs of Gerakas, with its settlement, cisterns, church and fortification walls complete with gates and ramparts. Slightly before the entrance to the castle sits the ancient church of Aghios Kirikos. For hikers, a beautiful walk can be attempted from Perdiki, through the gorge of Ligolimi, with its gigantic plane trees and dense forest to see the cave of Drakospilio, site of some secret ancient worship.