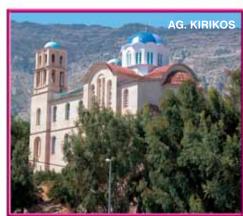

The seat of the Municipality of Aghios Kirikos is the town of Aghios Kirikos, which is also the island's capital. To the north rises the granite mass that is the mountain Atheras ("Pramnos" to the ancients), at a height of 1,040 metres. It surrounds the Municipality of Aghios Kirikos as if an embrace, from Lefkada to Katafigi(on), from where it descends to the health

resort of Thermes.

Aghios Kirikos is a relatively new town. Its older communities lie to the north (from Sevdali Lane and up) and towards the west in the area of Fleves, which dates to approximately 1750. However, this area was inhabited in antiquity, a fact that its archaeological finds attest to, but was gradually abandoned because of pirate raids.

Visitors can walk along the cobblestone lanes in the old town of Aghios Kirikos, admire the church of Aghios Nikolaos with its carved wooden icon screen dating back to 1820-30 in the main square, see the Gymnasium (a neoclassical structure) as well as the church of Aghios Kirikos, both designed by the Belgian architect DuBray, or visit the Municipality's Archaeological Museum or Folklore-Historical Museum.