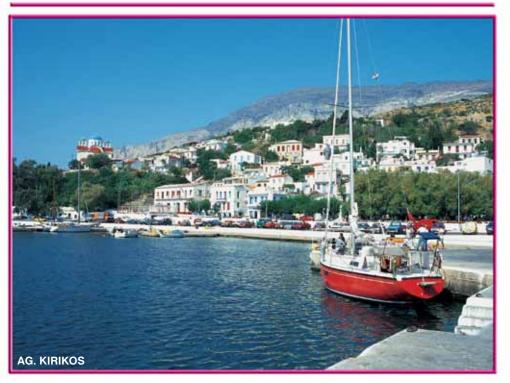

The seat of the Municipality of Aghios Kirikos is the town of Aghios Kirikos, which is also the island's capital. To the north rises the granite mass that is the mountain Atheras ("Pramnos" to the ancients), at a height of 1,040 metres. It surrounds the Municipality of Aghios Kirikos as if an embrace, from Lefkada to Katafigi(on), from where it descends to the health

resort of Thermes.

Aghios Kirikos is a relatively new town. Its older communities lie to the north (from Sevdali Lane and up) and towards the west in the area of Fleves, which dates to approximately 1750. However, this area was inhabited in antiquity, a fact that its archaeological finds attest to, but was gradually abandoned because of pirate raids.

Visitors can walk along the cobblestone lanes in the old town of Aghios Kirikos, admire the church of Aghios Nikolaos with its carved wooden icon screen dating back to 1820-30 in the main square, see the Gymnasium (a neoclassical structure) as well as the church of Aghios Kirikos, both designed by the Belgian architect DuBray, or visit the Municipality's Archaeological Museum or Folklore-Historical Museum.